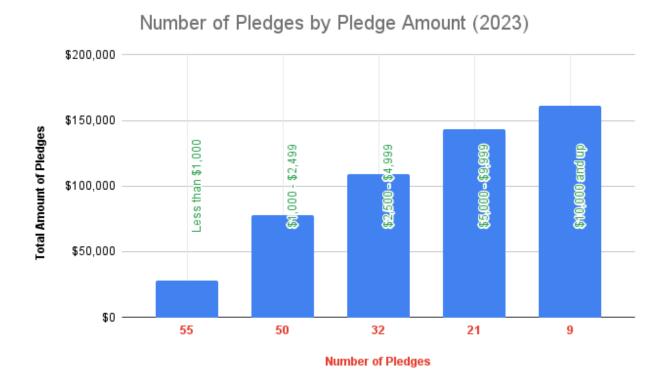

### Where does our money come from?

2023-24 Budget Sources

| Pledges             | \$515,200 | 88% |
|---------------------|-----------|-----|
| Rentals             | \$ 51,800 | 9%  |
| Auction/Fundraising | \$ 18,000 | 3%  |